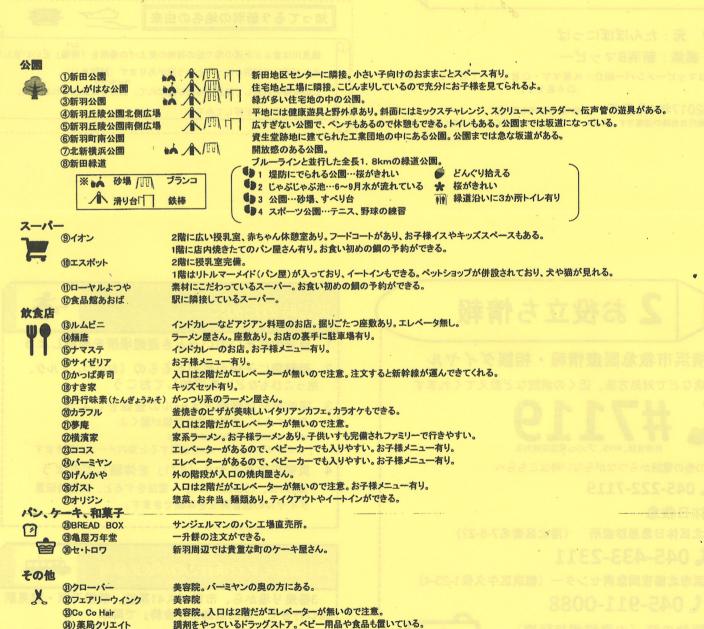

3番乗り場から、市営パス41系統、新横浜駅・鶴見駅 西口行きで「港北区総合庁舎前」で降車

乳幼児健診など子連れで区役所へ行く機会も 増えますよね。新羽からだとバスが便利です。

★新羽地域ケアプラザ (045-542-7207)

新羽駅から徒歩2分の場所にあり、気軽に立ち寄れます。2階に あるプレイルームにはおもちゃがおいてあり、予約不要で利用 できます。

★新田地区センター 6045-591-0777

新田公園の隣にあり、図書コーナーの利用もできます。毎週金 曜日 (9:30~11:30) には子育て支援者会場となってます。 子育で不安に思うことや悩みを気軽に相談できますよ。おも ちゃもたくさんあるので、子供を遊ばせながらママ同士もお友