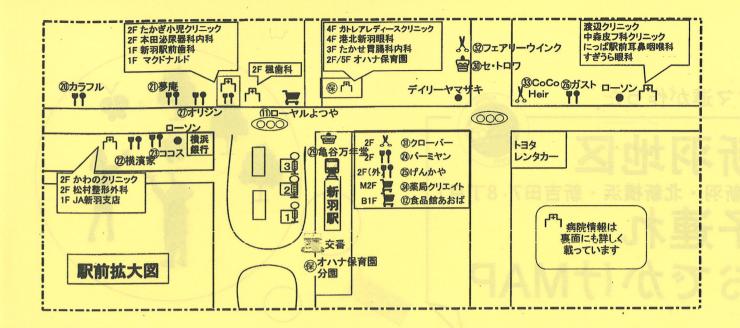

3番乗り場から、市営パス41系統、新横浜駅・鶴見駅 西口行きで「港北区総合庁舎前」で降車

乳幼児健診など子連れで区役所へ行く機会も 増えますよね。新羽からだとバスが便利です。

★新羽地域ケアプラザ (045-542-7207)

新羽駅から徒歩2分の場所にあり、気軽に立ち寄れます。2階に あるプレイルームにはおもちゃがおいてあり、予約不要で利用 できます。

★新田地区センター 6045-591-0777

新田公園の隣にあり、図書コーナーの利用もできます。毎週金 曜日 (9:30~11:30) には子育て支援者会場となってます。 子育で不安に思うことや悩みを気軽に相談できますよ。おも ちゃもたくさんあるので、子供を遊ばせながらママ同士もお友

子育てサークルは上記載の場所で行われること が多いので、どういうサークルがあるか知りた い時には各施設へ問い合わせをしてみてね。

○ 保育園、幼稚園にでかけてみよう! 保育園、幼稚園では園庭開放や絵本の貸し出しをしている所もあるよ。 気になる所には、ホームページを見たり、直接問い合わせをしてみてね。

第1子の0歳児と、保護者の集まりの場。

新羽地域ケアプラザ:第2月曜10:00~11:00 新田地区センター : 第4火曜10:00~11:00

問い合わせ:港北福祉保健センター こども家庭支援課

TEL045-540-2388

未就園児対象の季節を取り入れた工作や親子で楽しめる遊びの場所 たんぽぽにっぱ:第2.3.4火曜日

> 第2.4火曜は新羽ケアプラザ 10:00~11:30 第3火曜は新田公園 10:30~11:30

たんぽぽ きた にっぱ:第3月曜日10:00~11:30/北新羽会館

※たんぽぽにっぱ・たんぽぽきたにっぱ、ともに1月・8月はお休みです。 問い合わせ:新羽地域ケアプラザまで

未就学児対象(主に0~3歳)で親子で遊んだり相談したりできる 無料の子育て支援施設。O歳から利用でき、お昼には食事もできま す。妊婦さんのためのプログラムや横浜子育てパートナーという利 用者支援専任職員による電話相談(1045-547-1180は匿名可・予約 者個別相談可)、一時預かりの横浜子育てサポートシステムの紹介 もできます。

どろっぷ:港北区大倉山3-57-3 新羽駅からバス41系統 045-540-7420 サテライト:港北区綱島東3-1-7 網島駅徒歩10分 045-633-1078

開館時間:火曜日~土曜日 9:30~16:00 休 館 日 :日曜、月曜日、祝日、年末年始、特別休館日

■ きらり港北(ぼけっと保育室)保育室もある福祉施設。利用にあたっては登録制で、一時保育や家事補助などが利用できる。 詳しくはお問合せください。

③なにがでるかな自販機

何のドリンクが出てくるかはお楽しみの不思議な自販機が設置されている。