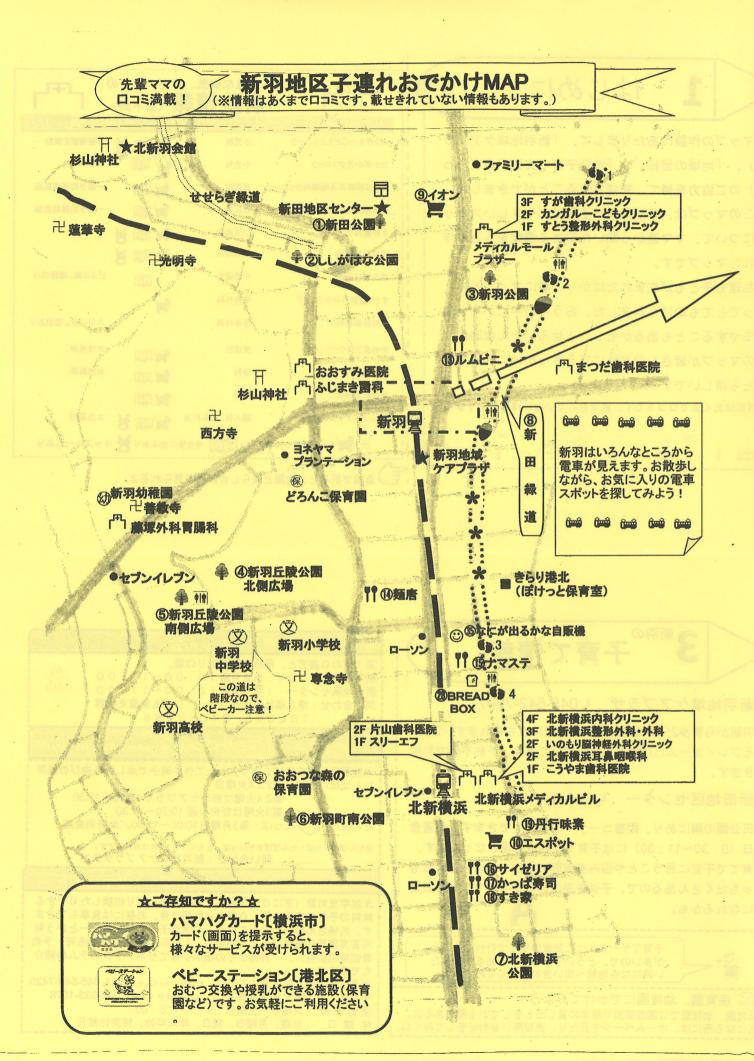

3番乗り場から、市営パス41系統、新横浜駅・鶴見駅 西口行きで「港北区総合庁舎前」で降車

乳幼児健診など子連れで区役所へ行く機会も 増えますよね。新羽からだとバスが便利です。

★新羽地域ケアプラザ (045-542-7207)

新羽駅から徒歩2分の場所にあり、気軽に立ち寄れます。2階に あるプレイルームにはおもちゃがおいてあり、予約不要で利用 できます。

★新田地区センター 6045-591-0777

新田公園の隣にあり、図書コーナーの利用もできます。毎週金 曜日 (9:30~11:30) には子育て支援者会場となってます。 子育で不安に思うことや悩みを気軽に相談できますよ。おも ちゃもたくさんあるので、子供を遊ばせながらママ同士もお友

子育てサークルは上記載の場所で行われること が多いので、どういうサークルがあるか知りた い時には各施設へ問い合わせをしてみてね。

○ 保育園、幼稚園にでかけてみよう! 保育園、幼稚園では園庭開放や絵本の貸し出しをしている所もあるよ。 気になる所には、ホームページを見たり、直接問い合わせをしてみてね。

第1子の0歳児と、保護者の集まりの場。

新羽地域ケアプラザ:第2月曜10:00~11:00 新田地区センター : 第4火曜10:00~11:00

問い合わせ:港北福祉保健センター こども家庭支援課

TEL045-540-2388

未就園児対象の季節を取り入れた工作や親子で楽しめる遊びの場所 たんぽぽにっぱ:第2.3.4火曜日

> 第2.4火曜は新羽ケアプラザ 10:00~11:30 第3火曜は新田公園 10:30~11:30

たんぽぽ きた にっぱ:第3月曜日10:00~11:30/北新羽会館

※たんぽぽにっぱ・たんぽぽきたにっぱ、ともに1月・8月はお休みです。 問い合わせ:新羽地域ケアプラザまで

未就学児対象(主に0~3歳)で親子で遊んだり相談したりできる 無料の子育て支援施設。O歳から利用でき、お昼には食事もできま す。妊婦さんのためのプログラムや横浜子育てパートナーという利 用者支援専任職員による電話相談(1045-547-1180は匿名可・予約 者個別相談可)、一時預かりの横浜子育てサポートシステムの紹介 もできます。

どろっぷ:港北区大倉山3-57-3 新羽駅からバス41系統 045-540-7420 サテライト:港北区綱島東3-1-7 網島駅徒歩10分 045-633-1078

開館時間:火曜日~土曜日 9:30~16:00 休 館 日 :日曜、月曜日、祝日、年末年始、特別休館日

■ きらり港北(ぼけっと保育室)保育室もある福祉施設。利用にあたっては登録制で、一時保育や家事補助などが利用できる。 詳しくはお問合せください。

③なにがでるかな自販機

何のドリンクが出てくるかはお楽しみの不思議な自販機が設置されている。